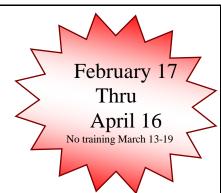

Cancellations due to weather will be made up in an end of season training. Date TBA. A "No Show" for any reason will forfeit scheduled session. Make-ups must be scheduled in advance and depend on availability. No refunds after class start date.